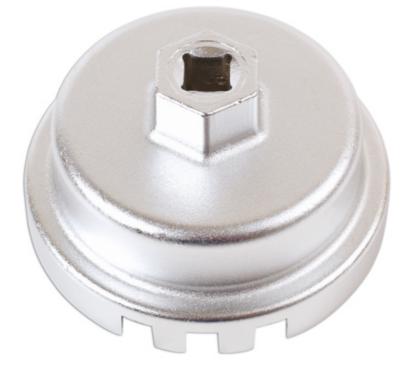

## Oil Filter Wrench 3/8"D - 64.5mm x 14 Flutes

A cup-style oil filter wrench suitable for use on Toyota and Lexus, removes filters without damage to the filter housing.

## **Additional Information**

- Toyota applications: Toyota 3.5L V6 (2007 2008) and Prius 1.7L (2010).
- Lexus applications: GS300, IS250 and IS350 (from 2006), ES350, GS350, GS450H, LS460, RX350 (from 2007) and LS600H (from 2008).
- Size: 64.5mm x 14 flutes x 3/8"D.
- Specially for oil filter ADT 35502.
- Manufactured from aluminium, which reduces the chance of damage to the housing whilst still allowing it to withstand the additional torque required in loosening filters if stubborn or previously overtightened.